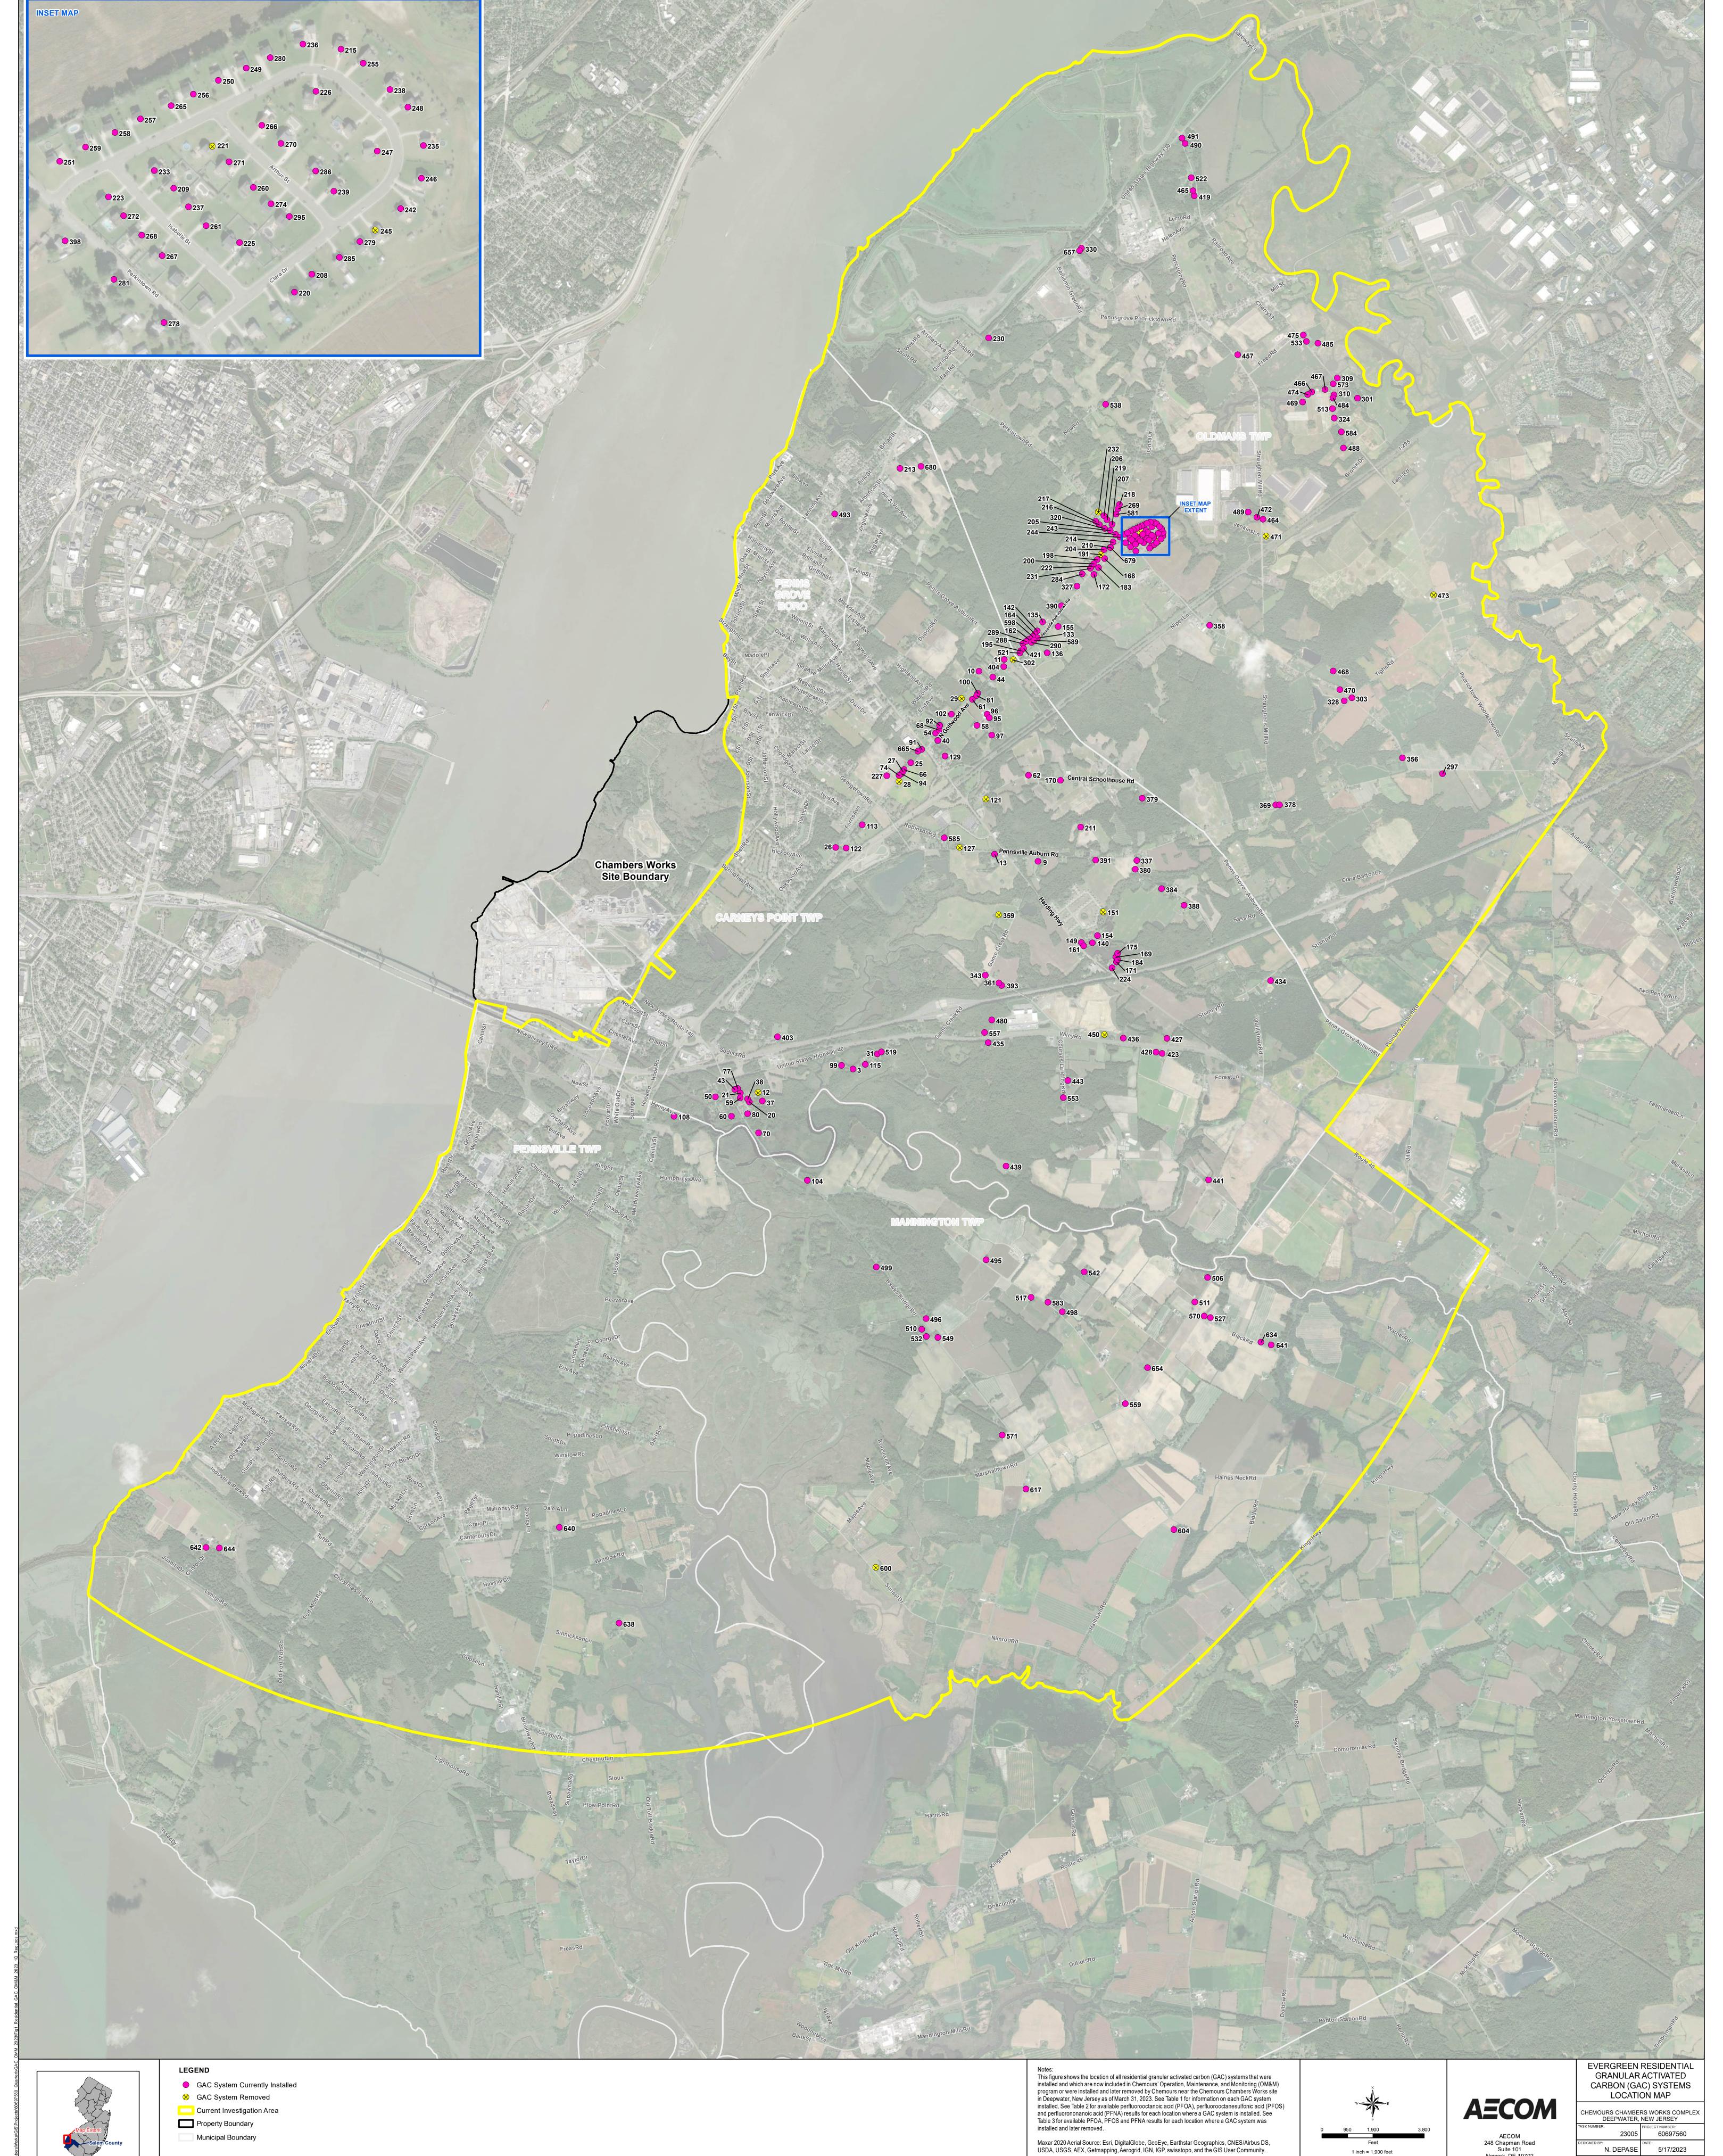

The following documentation for this guarter's residential GAC system monitoring is attached:

- Table 1, which provides information for all residential GAC systems installed as a result
  of this surveying and sampling program, including residential GAC systems that were
  installed during this quarter and will be incorporated into the OM&M program in the next
  quarter, as well as any residential GAC systems that were removed after installation and
  the justification for removal, organized by Regulatory Location ID<sup>3</sup>
- Table 2, which provides all PFOA, PFOS, and PFNA results to date for each residential GAC system included in this quarter's OM&M sampling as well as GAC systems that were installed during this quarter, organized by Regulatory Location ID
- Table 3, which provides all PFOA, PFOS, and PFNA results for each residential GAC system that has been removed and justification for removal, organized by Regulatory Location ID
- Figure 1, which provides the location of each residential GAC system installed as of the end of this quarter and the location of each residential GAC system that has been removed, shown by Regulatory Location ID.